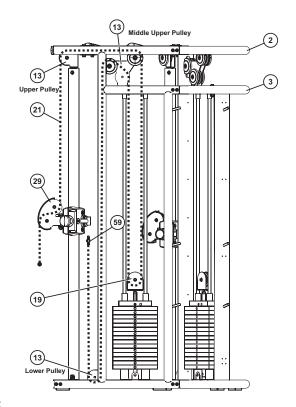

# STEP 6:

- ☐ Uncoil the cables to remove all twists.
- Remove the (UPPER) PULLEYS (13) on the RIGHT TOWER (11) and LEFT TOWER (1) by removing the M10 x 50mm SCREW (52), PULLEY RETAINER (53), M10 SOCKET HEAD NUT (51), and PARTIAL PULLEY COVERS (14). Set the (UPPER) PULLEYS (13) and hardware aside.
- Remove the (LOWER) PULLEYS (13) on the RIGHT TOWER (11) and LEFT TOWER (1) by removing the M10 x 45mm SCREW (48), two M10 WASHERS (44), and M10 HEX NYLOCK NUT (49).

STEP 7:

Use the following hardware contained in Blister Packs (7-3), (7-4) and (7-5):

- M10 WASHER (Qty. 4)
- M10 HEX NYLOCK NUT (Qty. 2)
- M10 x 45mm SCREW (Qty. 2)
- M10 SOCKET HEAD NUT (Qty. 2)
- M10 x 50mm SCREW (Qty. 2)
- PULLEY RETAINER (Qty. 2)
- Remove the JAM NUT (59) from the threaded end of the CABLE (21).
- □ Lower the threaded end of the CABLE (21) down the long vertical tube that is in front of the gym until it can be retrieved near where the (LOWER) PULLEY (13) was located. Carefully pull enough cable out to reach the RIGHT ROLLER CARRIAGE (29).
- □ INSTALL the (LOWER) PULLEY (13) using the M10 x 45mm SCREW (48), two M10 WASHERS (44), and M10 HEX NYLOCK NUT (49). Be sure that the CABLE (21) is properly routed around the (LOWER) PULLEY (13).
- ☐ Bring the threaded end of the CABLE (21) up to the RIGHT ROLLER CARRIAGE (29) and thread the CABLE (21) into the RIGHT ROLLER CARRIAGE (29). Do not tighten!
- Assemble the (MIDDLE UPPER) PULLEY (13) by using two FULL PULLEY COVERS (14), one PULLEY RETAINER (53), one M10 SOCKET HEAD NUT (51) and one M10 x 50mm SCREW (52).
- ☐ Feed the cable end with the small ball between the MIDDLE UPPER PULLEY BRACKET (H) and then through the forward most hole in the MIDDLE BRACKET TUBE (3) above the HEAD PLATE PULLEY ASSEMBLY (19).
- □ Take the CABLE (21) down and around the HEAD PLATE PULLEY (19) and back up through the MIDDLE BRACKET TUBE (3) again, passing through the remaining access hole.
- ☐ Feed the CABLE (21) around where the (UPPER) PULLEY (13) of the RIGHT TOWER (11) was located. Forward the CABLE (21) through the TOP BRACKET TUBE (2) and out the access hole where the (UPPER) PULLEY (13) was located.
- □ REINSTALL the (UPPER) PULLEY (13) using the previously removed M10 x 50mm SCREW (I), PULLEY RETAINER (J), M10 SOCKET HEAD NUT (K), and PARTIAL PULLEY COVER (L). Be sure that the CABLE (21) is properly routed around the PULLEY.
- ☐ Bring the CABLE (21) down to the RIGHT ROLLER CARRIAGE (29).
- ☐ Feed the CABLE (21) through the two pulleys in the RIGHT ROLLER CARRIAGE (29) as shown.
- Repeat Step 6 to route the cable through the LEFT TOWER (1).

NOTE: IF NECESSARY, ENSURE CABLES ARE PROPER LENGTH; MAKE NECESSARY ADJUSTMENTS TO THE WEIGHT STACK PULLEY (TIGHTEN OR LOOSEN); THREAD THE END OF THE CABLE; AND REMOVE THE PULLEY FROM THE HOUSING AND SPIN CLOCKWISE OR COUNTER CLOCKWISE TO LOOSEN/TIGHTEN.

# STEP 9:

- ☐ Make adjustments to the HEAD PLATE PULLEY (19) and the threaded cable end to adjust cable length and to ensure the cable is taut.
- ☐ If the threaded cable end is completely threaded into the LEFT ROLLER CARRIAGE (28) and there is still some slack in the CABLE (21), remove the pulley from the HEAD PLATE PULLEY (19). Thread the HEAD PLATE PULLEY (19) further into the TOP PLATE ASSEMBLY (18) and reinstall the pulley.
- Once the CABLE (21) is taut, engage the jam nut at the threaded end of the cable as well as at the HEAD PLATE PULLEY ASSEMBLY (19).